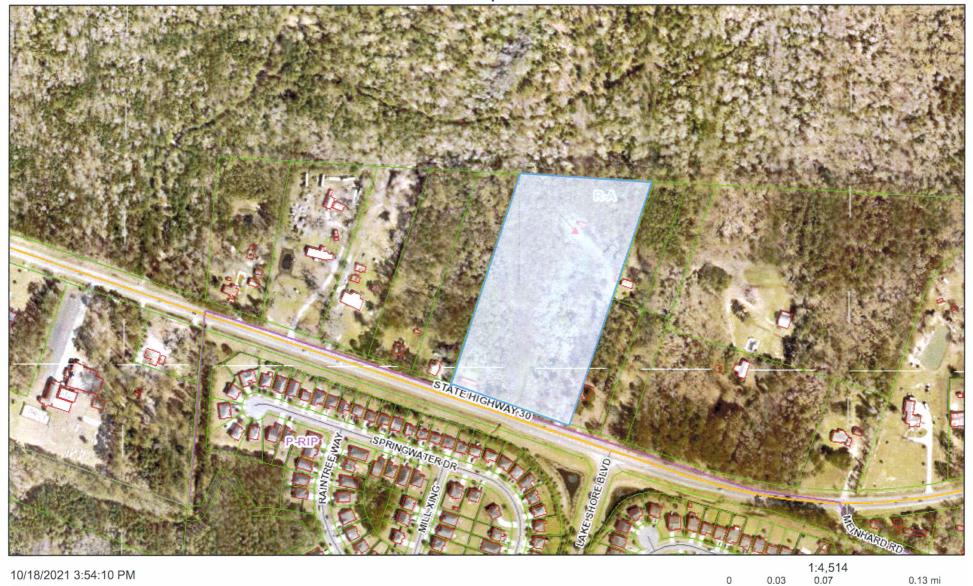

Zoning Map Amendment Application submitted by Josh Yellin, HunterMaclean, on behalf of Yash Development LLC., for PIN # 7-0976-01-005 (920 Highway 30) to Rezone from RA (Residential Agriculture) to P-C-3 (Planned General Business) Zoning District for the purpose of a Grocery Store / Retail Sales / Fuel Service Station

**Issue/Item:** Zoning Map Amendment Application submitted by Josh Yellin, HunterMaclean, on behalf of Yash Development LLC., for PIN # 7-0976-01-005 (920 Highway 30) to Rezone from RA (Residential Agriculture) to P-C-3 (Planned General Business) Zoning District for the purpose of a Grocery Store / Retail Sales / Fuel Service Station

**Background:** The subject property is currently woodland. Part of the property currently has a Verizon Wireless cell tower on it.

<u>Facts and Findings:</u> The total amount of property to be rezoned is 9.23 acres. The applicant is requesting to rezone for a commercial development that will include a Grocery Store, retail space, fuel station and a potential restaurant location. All projects will also include associated parking, drainage, and water and sewer utilities. The proposed access will be on Highway 30.