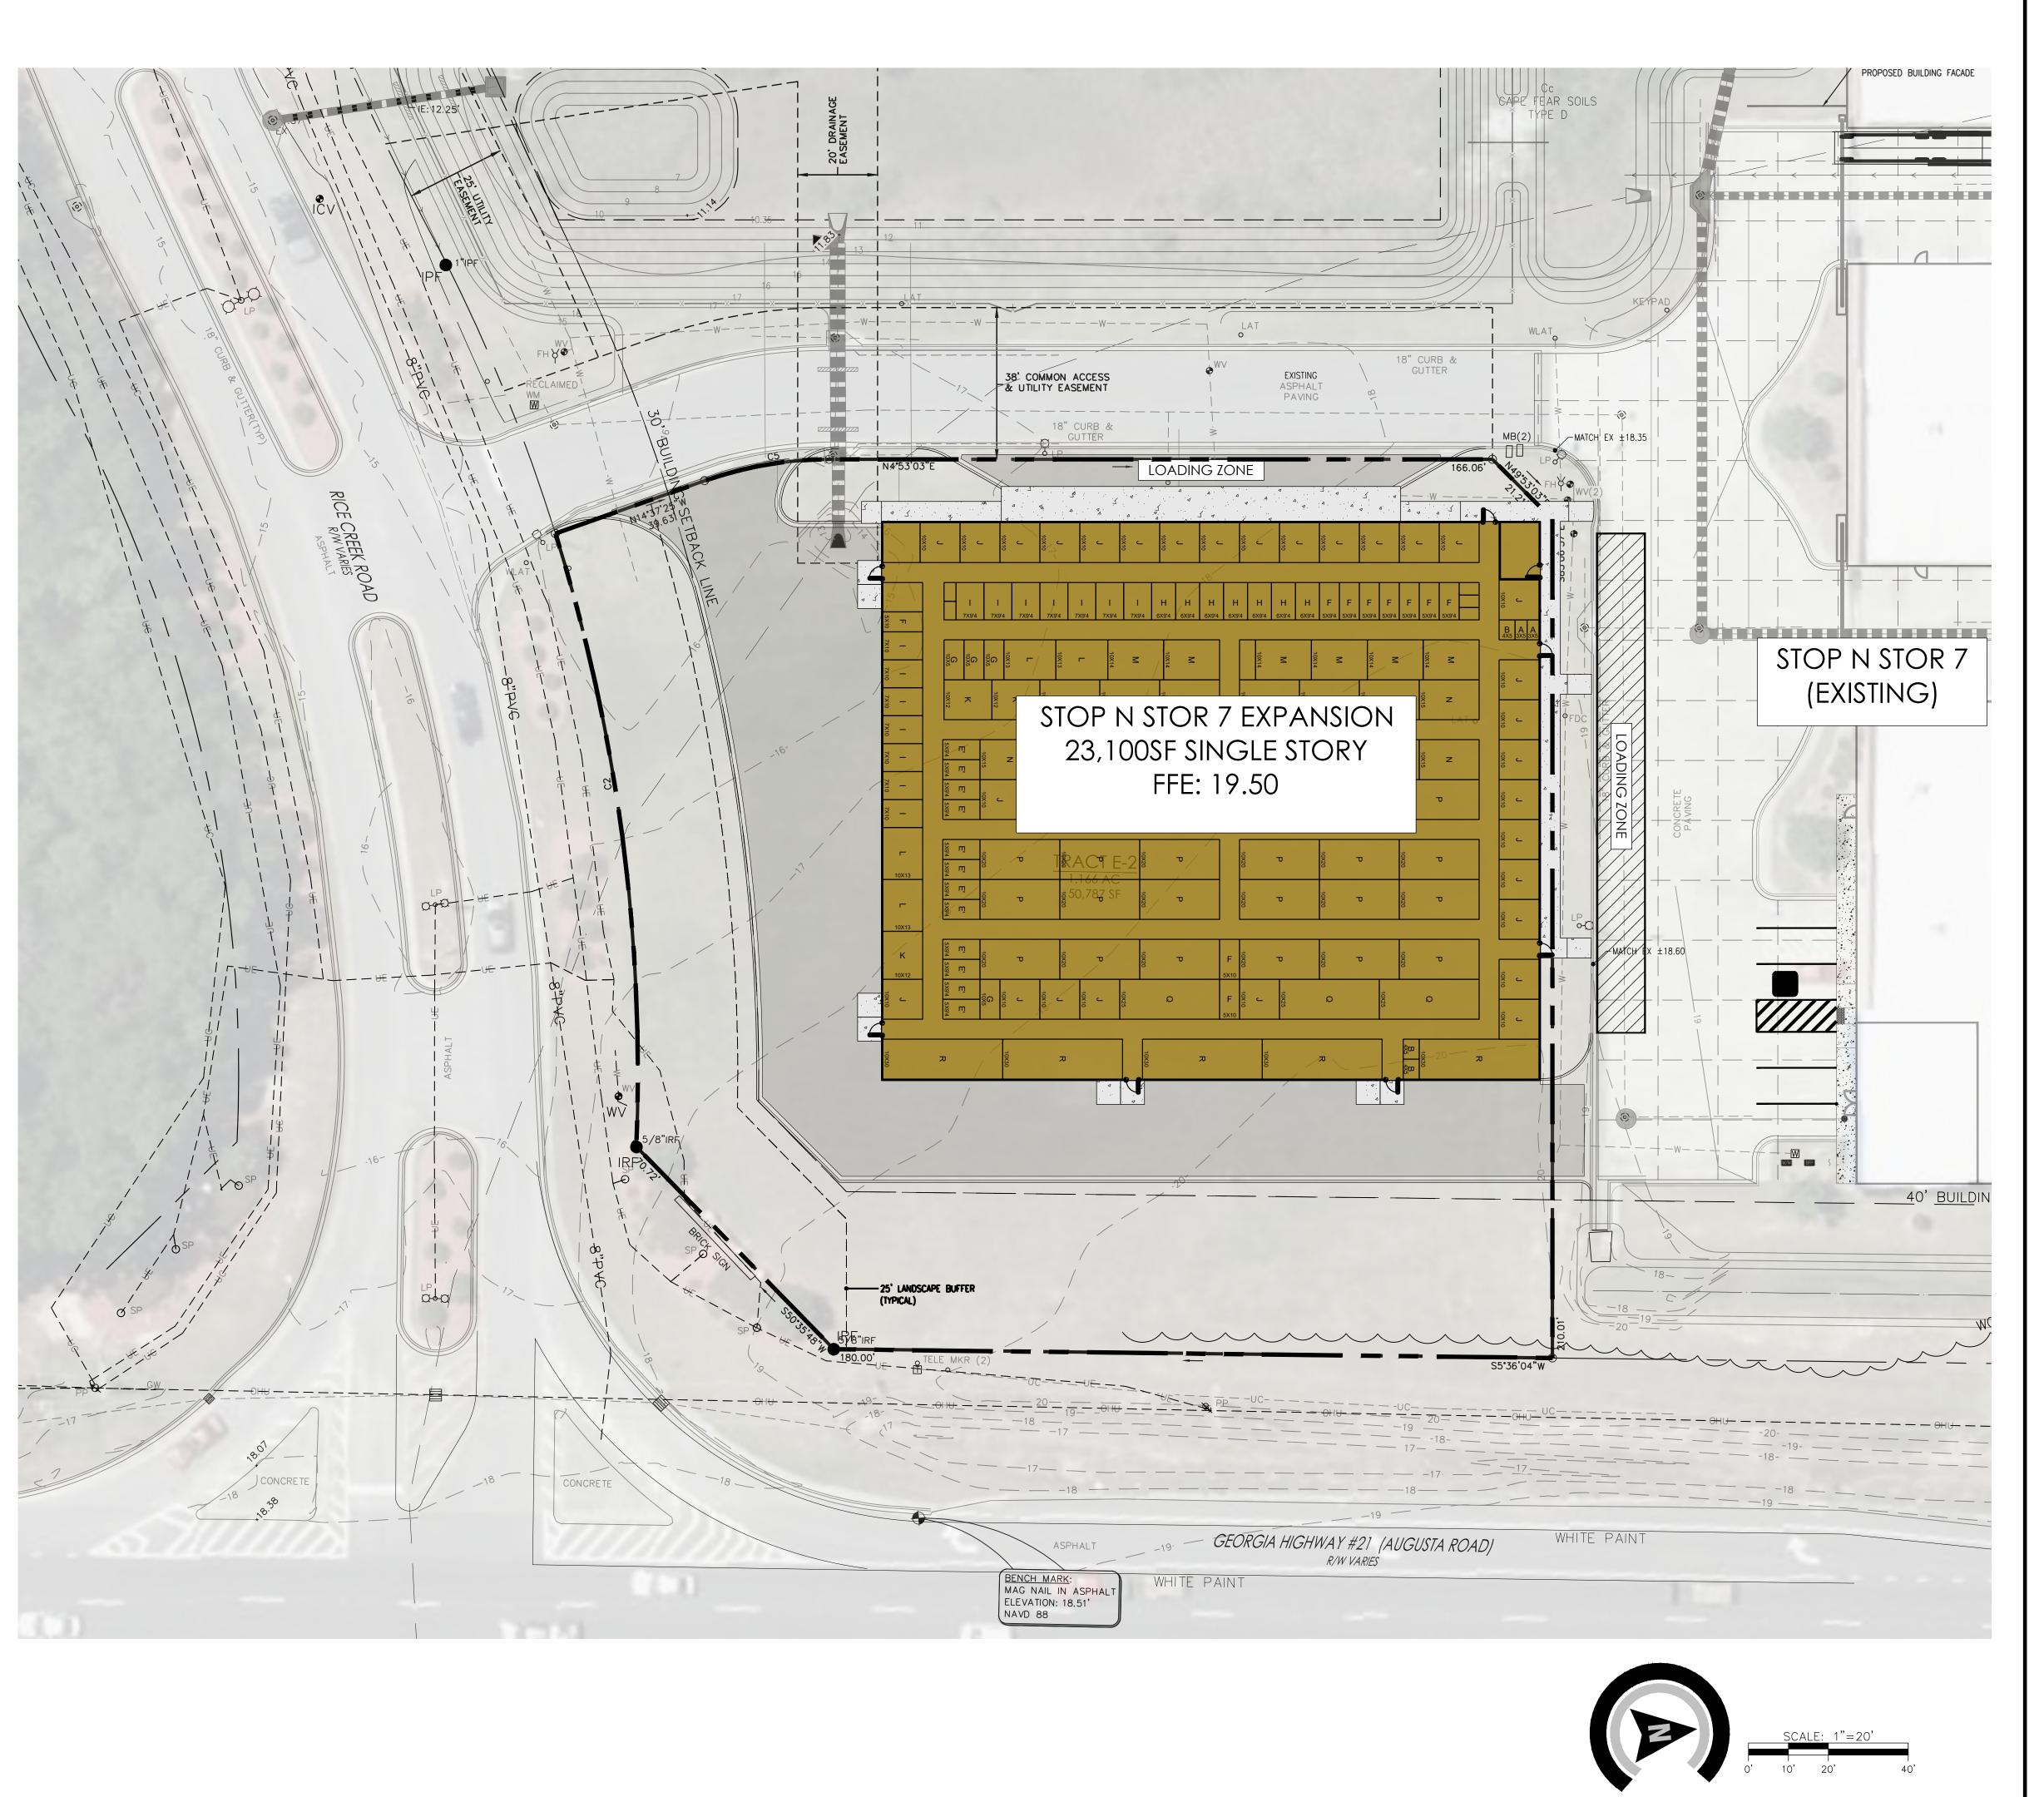

Generated: 1/6/2022 11:01 AM

➤ Public Hearing ➤ Action

D. Site Plan Review Application submitted by Chuck Singleton, Coleman Company, Inc., on behalf of Stop N Stor 7, LLC., for PIN # 7-0906-01-038 (8901 Highway 21) for a General Development Site Plan to allow a Storage Unit Building in a P-C-2 (Planned Community Business) Zoning District

➤ Public Hearing ➤ Action

- 9. **NEW BUSINESS**
- 10. ADJOURNMENT