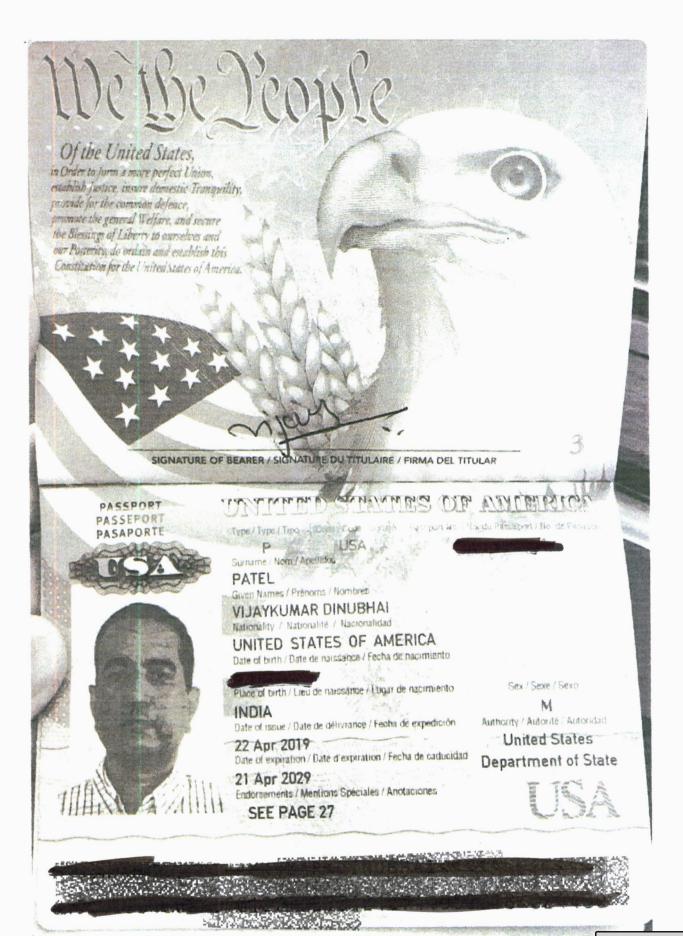

➤ Public Hearing ➤ Action

- 7. ZONING TEXT AMENDMENTS (ORDINANCES)
- 8. SITE PLAN/SUBDIVISION APPROVAL
  - A. Alcoholic Beverage License Application submitted by Vijaykumar Dinubhai Patel for a Package Shop and Sunday Sales License for Z. J. Beverages LLC., DBA Port City Spirit (6 Magnolia Blvd, Ste D) located in a M-P-O (Master Plan Overlay) Zoning District