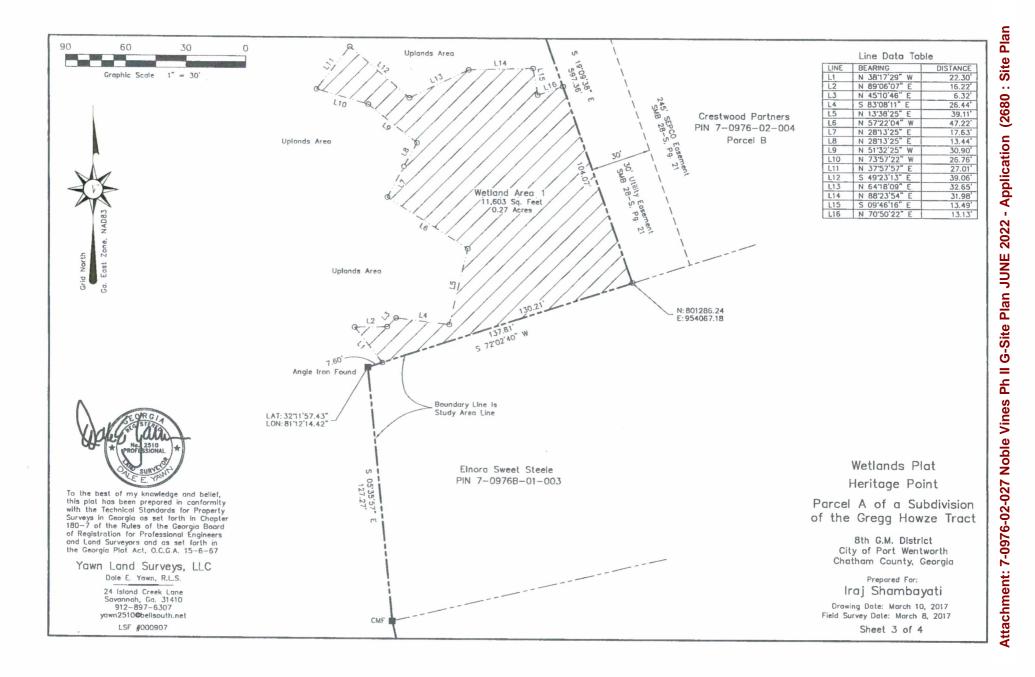

Public HearingAction

B. Site Plan Review Application submitted by Claret Communities, LLC., of behalf of Simz Investment Company, LLC., for PIN # 7-0976-02-027 (Highway 30) for a General Development Site Plan to allow a multi-family development (Noble Vines Phase II) in a P-RIP (Planned Residential Institutional) Zoning District