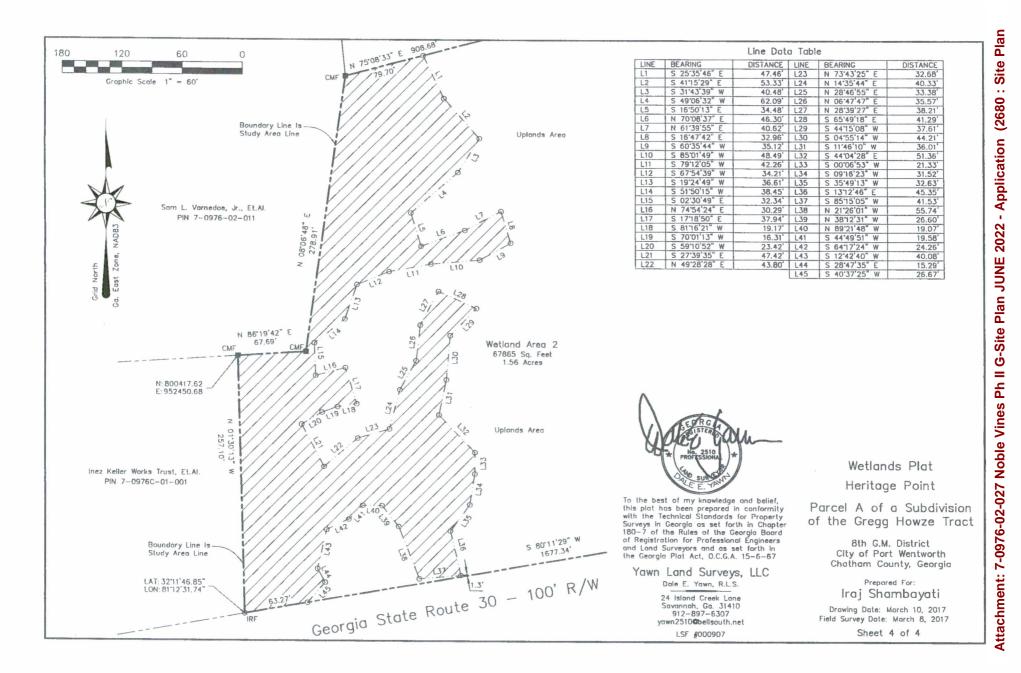

Public HearingAction

B. Site Plan Review Application submitted by Claret Communities, LLC., of behalf of Simz Investment Company, LLC., for PIN # 7-0976-02-027 (Highway 30) for a General Development Site Plan to allow a multi-family development (Noble Vines Phase II) in a P-RIP (Planned Residential Institutional) Zoning District