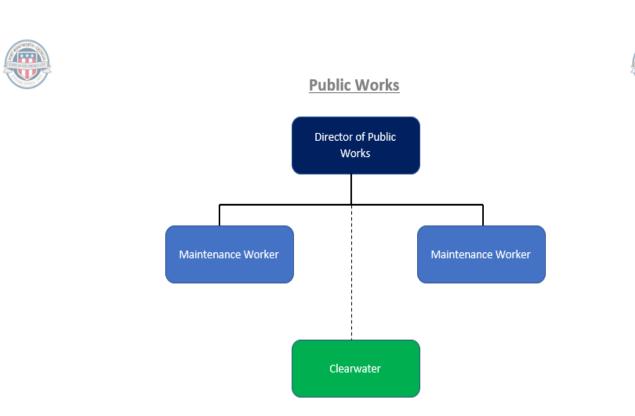

| 0                     | 250,000                                 |                                           |
| TOTAL CAPITAL OUTLAYS                                                              | 0                   | a                   | 285,800                                         | 252,247                               | 0                     | 2,000,000                               |                                           |
| TOTAL FIRE                                                                         | 0                   | 0                   | 285,800                                         | 252,247                               | a                     | 2,000,000                               |                                           |





100-GENERAL FUND

| STREE? | MAINTENANCE |
|--------|-------------|
|--------|-------------|

| DEPARTMENTAL EXPENDITURES                                                      | 2019-2020<br>ACTUAL | 2020-2021 | CURRENT | YEAR-TO-DATE | REESTIMATED | REQUESTED | PROPOSEI