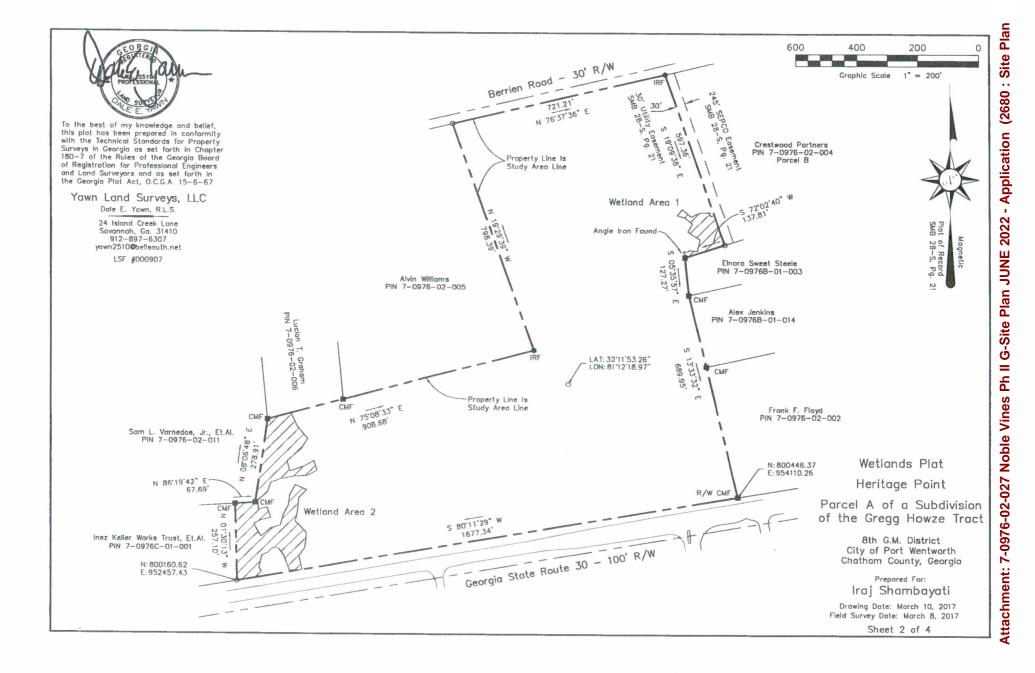

Public HearingAction

B. Site Plan Review Application submitted by Claret Communities, LLC., of behalf of Simz Investment Company, LLC., for PIN # 7-0976-02-027 (Highway 30) for a General Development Site Plan to allow a multi-family development (Noble Vines Phase II) in a P-RIP (Planned Residential Institutional) Zoning District