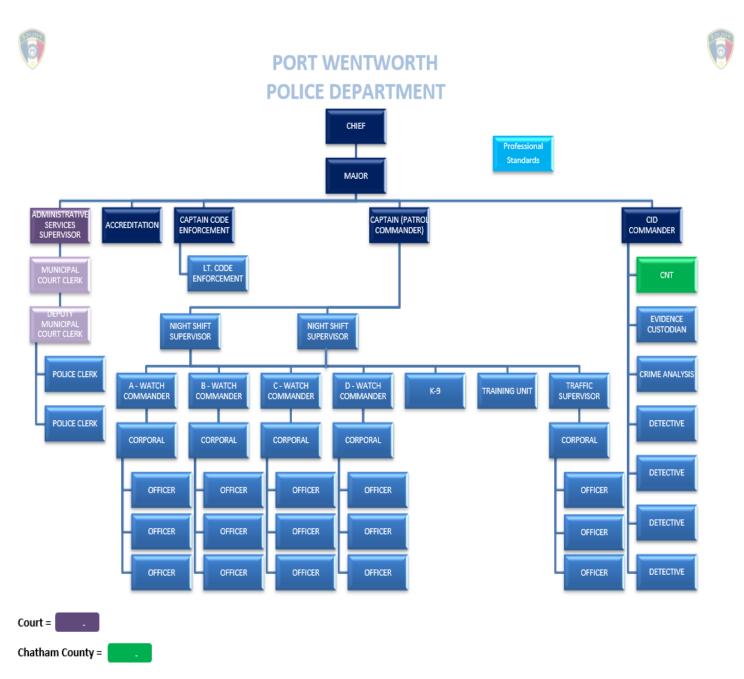

| 0                 | 0                                   | 0           | 0         |                                            |
| TOTAL OTHER FINANCING USES               | D                   | o                   | ٥                 | o                                   | o           | 0         |                                            |
| TOTAL EXPENDITURES                       | 2,045,958           | 836,081             | 1,521,125         | 1,604,434                           | 0           | 5,350,000 |                                            |
| REVENUE OVER/ (UNDER) EXFENDITURES (     | 1,217,890)          | 992,394             | 578,875           | 7,465                               | 0           | 0         |                                            |



12.A.a

PAGE: 10

5-18-2022 11:03 AM

### CITY OF PORT MENIMORTH PROPOSED BUDGET WORKSHEET AS OF: JUNE 30TH, 2022

100-GENERAL FUND POLICE

| EPARTMENTAL EXDENDITURES                | 2019-2020<br>ACTUAL | 2020-2021<br>ACTUAL | BUDGET    | YEAR-TO-DATE<br>ACTUAL | REESTIMATED<br>ACTUAL | BUDGET<br>DR | PROPOSED<br>BUDGET<br>WORKSPACE |
|-----------------------------------------|---------------------|---------------------|-----------|------------------------|-----------------------|--------------|---------------------------------|
| ERSONNEL SVCS & EMPL BEN                |                     |                     |           |                        |                       |              |                                 |
| 00-5-3200-511101 SALARIES - REGULAR     | 1,818,200