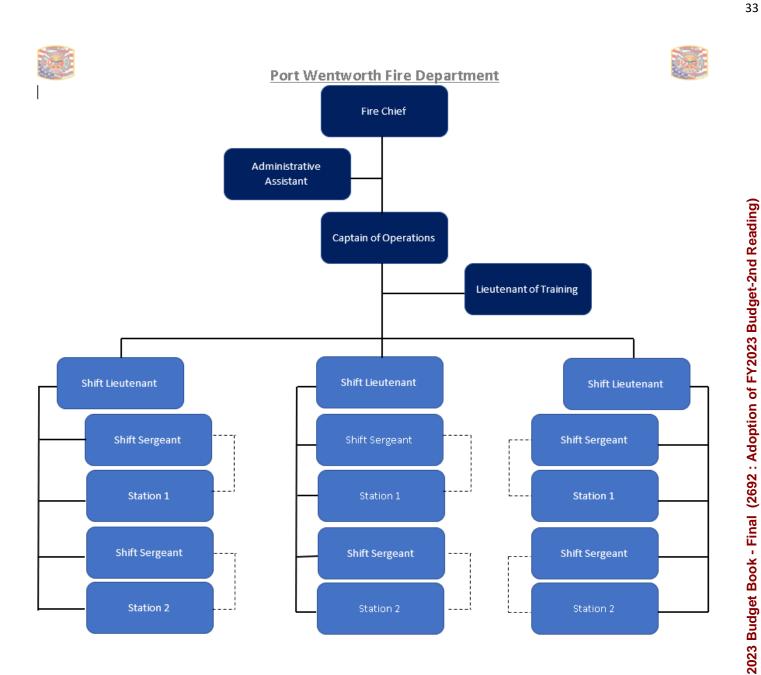

| 58,692              | 85 403              | 104                                                                                                                                                                                                                                                                                                                                                                                                                                                                                                                                                                                                                                                                                                 |              |             |           |           |





### CITY OF PORT MENTWORTH PROPOSED BUDGET WORKSHEET AS OF: JUNE 3078, 2022

100-GENERAL FUND FIRE

| DEPARTMENTAL EXPENDITURES                                  | 2019-2020<br>ACTUAL                                                                                             | 2020-2021<br>ACTUAL | CURRENT<br>BUDGET | - 2021-2022<br>YEAR-70-DATE<br>ACTUAL | REESTIMATED<br>ACTUAL | 2022-<br>REQUESTED<br>HUDGET<br>DR | 2023<br>PROPOSED<br>BUDGE ?<br>WORKSPACE_ |
|------------------------------------------------------------|-----------------------------------------------------------------------------------------------------------------|---------------------|-------------------|---------------------------------------|-----------------------|------------------------------------|---------------