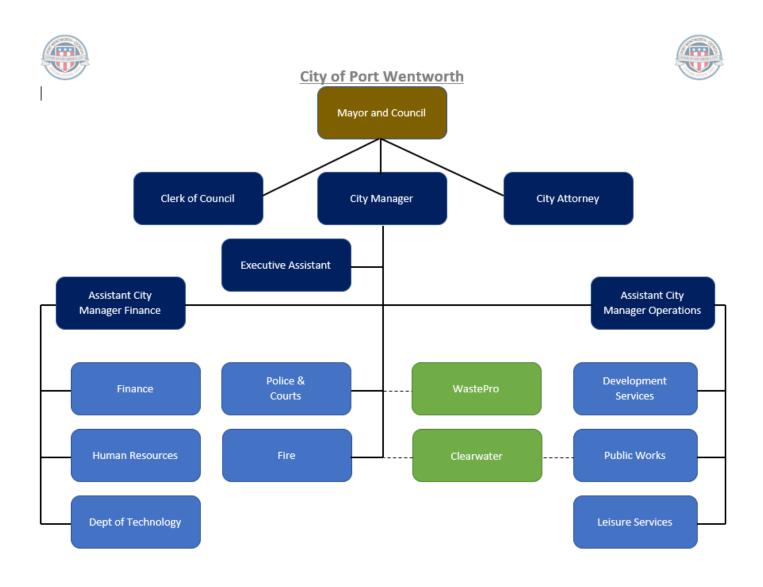

| -               |  |  |
| 210  | CONFISCATED ASSETS      | \$                  | -               |  |  |
| 210  | CONFISCATED ASSETS      | \$                  | -               |  |  |
| 275  | HOTEL MOTEL FUND        | \$                  | (900,000.00)    |  |  |
| 320  | SPLOST FUND             | \$                  | (5,350,000.00)  |  |  |
| 505  | WATER AND SEWER         | \$                  | (6,942,000.00)  |  |  |
| 745  | MUNICIPAL COURT FUND    | \$                  | (325,000.00)    |  |  |
| 800  | OTHER FINANCING SOURCES | \$                  | -               |  |  |
|      | TOTAL EXPENDITURES      | \$                  | (34,131,966.00) |  |  |

\$

NET REVENUE LESS EXPENSES

Attachment: FY2023 Budget Book - Final (2692 : Adoption of FY2023 Budget-2nd Reading)



### **Administration Budget**

CITY OF PORT WENTWORTH

PROPOSED BUDGET WORKSHEET AS OF: JUNE 30TH, 2022

5-18-2022 11:03 AM

100-GENERAL FUND ADMINISTRATION

| DEPARTMENTAL EXPENDITURES                                   | 2019-2020<br>ACTUAL | 2020-2021<br>ACTUAL | CURRENT<br>BUDGET | YEAR-TO-DATE<br>ACTUAL | REESTIMATED<br>ACTUAL | REQUESTED<br>BUDGE?<br>DR | PROPOSEI<br>BUDGET<br>WORKSPACI |
|-------------------------------------------------------------|---------------------|---------------------|-------------------|------------------------|-----------------------|---------------------------|---------------------------------|
|                                                             |                     |                     |                   |                        |