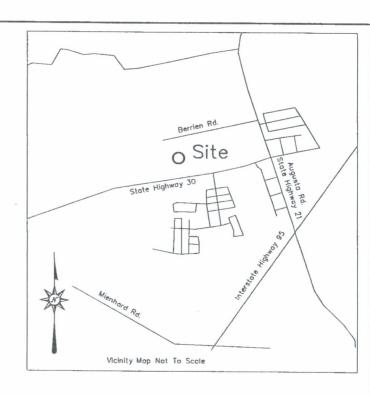

Public HearingAction

B. Site Plan Review Application submitted by Claret Communities, LLC., of behalf of Simz Investment Company, LLC., for PIN # 7-0976-02-027 (Highway 30) for a General Development Site Plan to allow a multi-family development (Noble Vines Phase II) in a P-RIP (Planned Residential Institutional) Zoning District