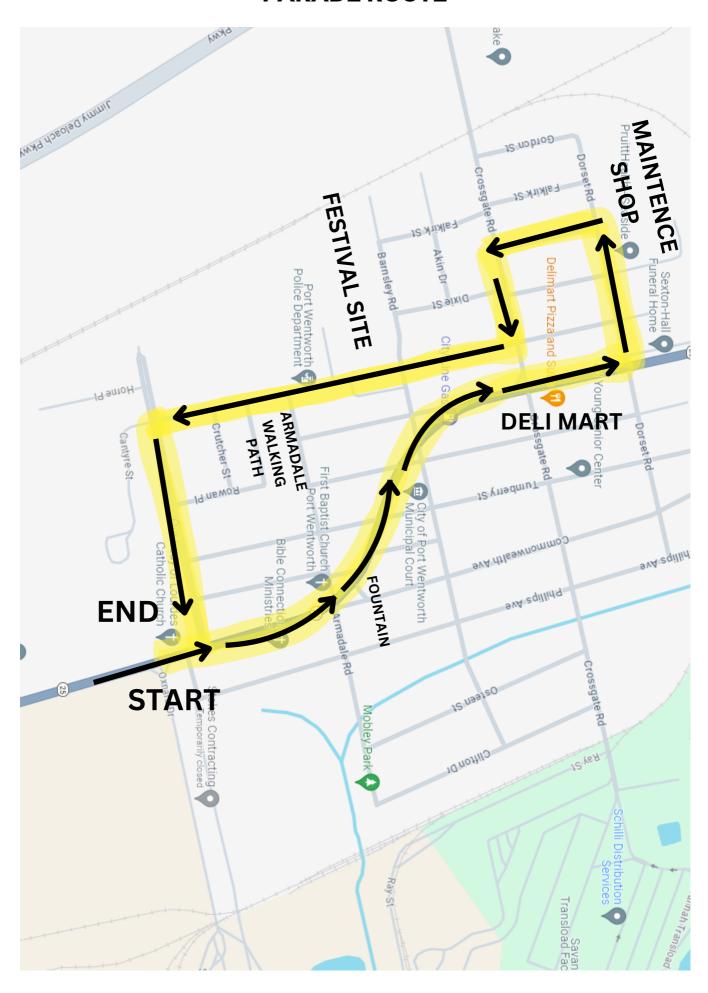

DEADLINE IS MONDAY APRIL 22ND
- PARADE ENTRY FORM CAN BE OBTAINED ONLINE @ WWW.CITYOFPORTWENTWORTH.COM
- FORMS MUST BE EMAILED TO TLANCASTER@PORTWENTWORTHGA.GOV BY THE DEADLINE
- ENTERIES MUST BE DECORATED IN AN AMERICAN THEME
- ALL ENTRIES ARE ASKED TO HAVE A GROUP BANNER OR SOME FORM OF CLEARLY IDENTIFIABLE SIGNAGE FOR TELEVISION BROADCASTING
- PARADE LINE-UP BEGINS PROMTLY AT 7:30 AM PLEASE MEET AT THE STAGING AREA: 201 Oxnard Drive US
   Sugar Refinery Port Wentworth
- NO HANDOUTS ARE PERMITTED ON THE PARADE ROUTE
- ONLY INDIVIDUALLY WRAPPED CANDY CAN BE THROWN
- NO SQUIRTING OF WATER OR THROWING OF ITEMS THAT WILL NOT BE PICKED UP BY PARADE VIEWERS
- ALTHOUGH EVERY EFFORT WILL BE MADE TO HONOR REQUESTS FOR PLACEMENT, PARADE ORDER/PLACEMENT WILL NOT BE GUARANTEED

## **PARADE ROUTE**